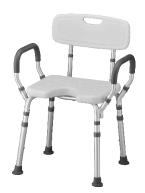

# **Bath Seats**

20% off

- Adjustable height aluminum frame
- Availble with and without back and arms