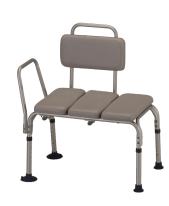

#### **Transfer Benches**

20% off

- Converts easily for left or righthand transfers
- Adjustable height aluminum
  frame