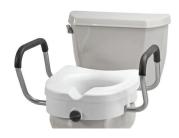

#### **Raised Toilet Seats**

20% Off

- Adds to the height of the toilet seat to aid in sitting and rising
- Easy installation