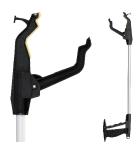

### Reachers

20% off

- 24" & 32" lengths
- 3" wide jaw opening
- Durable rubber gripping surface
- Jaw rotates 360 degrees