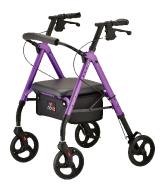

# **Rollators**

20% Off

- Locking hand brakes
- Large padded seat
- Underseat pouch
- 6" or 8" wheels