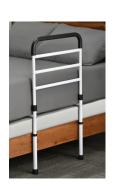

# **Bed Rails**

20% off

- Helps user get safely in and out of bed (not intended to keep user confined to bed)
- Height-adjustable padded handle
- · Tool-free assembly and installation