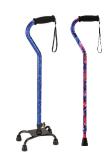

#### **Canes**

20% off

- · Lightweight aluminum
- Approx. user height: 4'11" - 6'4"